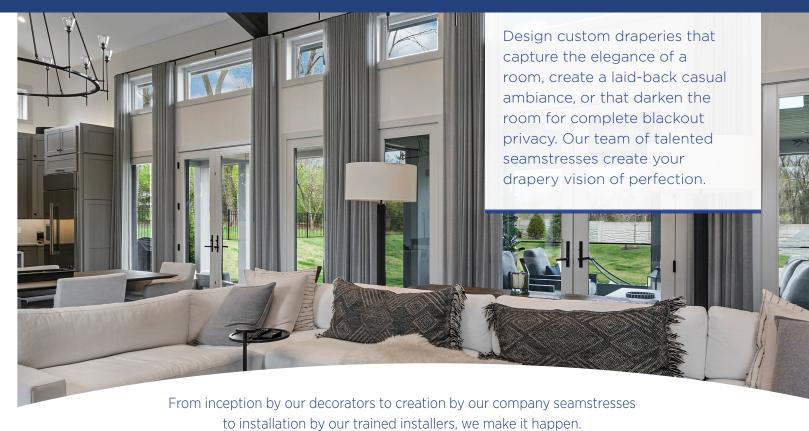

# Draperies

- Choose from an assortment of styles, colors, patterns, and fabric textures.
- Drapery lining is critical to any custom look. If room darkening is important, we can add a blackout liner.
- Mix and match with other window coverings; drapery panels pair well with shades and blinds.