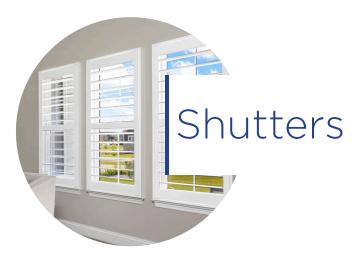

### Shades

- A more timeless permanent window covering.
- Provide additional insulation to windows.
- Dual functional control: tilt the slats or open the shutters.

- Create light filtering, semi-opaque, or blackout window coverage.
- Take full control of the light in the room. Lift shades to any height and adjust the amount of light control.
- Customize! Designer shades in various textures, colors, and patterns.