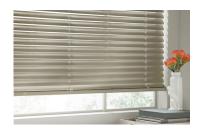

- A window covering that always stays in style.
- Add more light to a room. Blinds let users open the slats or close the slats to control privacy and light control.
- Design with faux wood or rustic, natural wood and embrace sustainability.

## Blinds