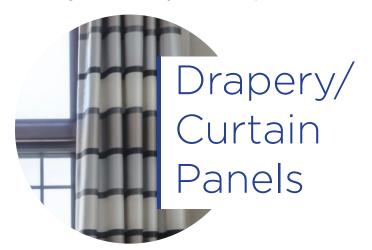

### Shutters

and create custom shutters that fit every window perfectly.

- A more timeless permanent window covering.
- Provide additional insulation to windows.
- Dual functional control: tilt the slats or open the shutters.

- Create light filtering, semi-opaque, or blackout window coverage.
- Take full control of the light in the room. Lift shades to any height and adjust the amount of light control.
- Customize! Designer shades in various textures, colors, and patterns.