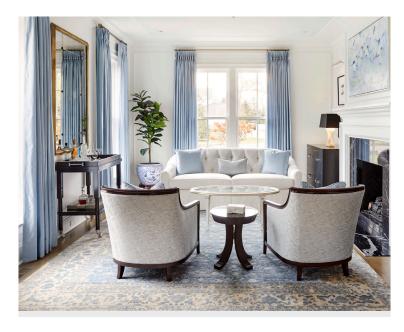

- Choose from an assortment of styles, colors, patterns, and fabric textures.
- Drapery lining is critical to any custom look. If room darkening is important, we can add a blackout liner.
- Mix and match with other window coverings; drapery panels pair well with shades and blinds.