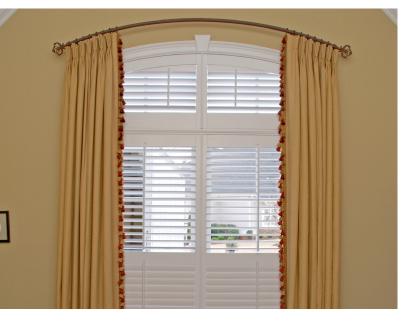

- Choose from an assortment of styles, colors, patterns, and fabric textures.
- Drapery lining is critical to any custom look. If room darkening is important, we can add a blackout liner.
- Mix and match with other window coverings; drapery panels pair well with shades and blinds.