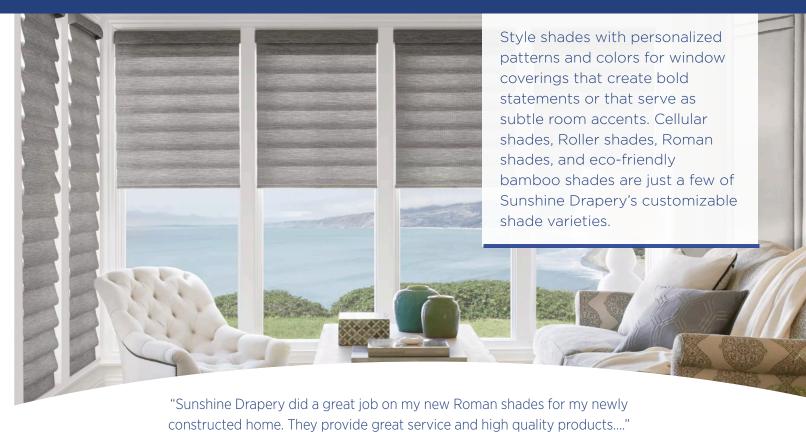

### Shades

- A more timeless permanent window covering.
- Provide additional insulation to windows.
- Dual functional control: tilt the slats or open the shutters.

- Create light filtering, semi-opaque, or blackout window coverage.
- Take full control of the light in the room. Lift shades to any height and adjust the amount of light control.
- Customize! Designer shades in various textures, colors, and patterns.