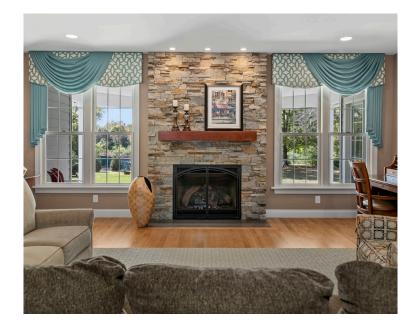

: tilt the slats or open the shutters.



- Create light filtering, semi-opaque, or blackout window coverage.
- Take full control of the light in the room. Lift shades to any height and adjust the amount of light control.
- Customize! Designer shades in various textures, colors, and patterns.



- A window covering that always stays in style.
- Add more light to a room. Blinds let users open the slats or close the slats to control privacy and light control.
- Design with faux wood or rustic, natural wood and embrace sustainability.

# Draperies

















## Blinds



















### Shades

















### Shutters





and create custom shutters that fit every window perfectly.













# Cornices

















### Soft Valances

















# Swags

















# Bay & Bow Windows





"The Bay Windows in our home have been the same for years. Sunshine Drapery has given them new life! What a transformation!"













# Atrium Windows

















### **Arched Windows**

















#### Commercial Window Treatments



High-end drapery treatments, blinds & shades are perfect to dramatically enhance any place of business.













#### Satisfied Clients





"The company is great!! From their consultation services to fabric selections and installation. The process was easy and everyone was friendly and very knowledgeable!!"

− Kaye ★★★★★



"Great customer service! I was impressed with the service rendered, by the designer and the installation crew. They were polite, and easy to work with. Experts at their jobs, have years of ex