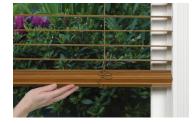

- A window covering that always stays in style.
- Add more light to a room. Blinds let users open the slats or close the slats to control privacy and light control.
- Design with faux wood or rustic, natural wood and embrace sustainability.

## Blinds