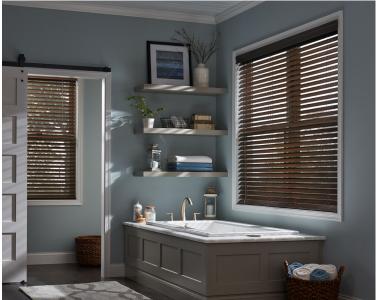

## Blinds

- A window covering that always stays in style.
- Add more light to a room. Blinds let users open the slats or close the slats to control privacy and light control.
- Design with faux wood or rustic, natural wood and embrace sustainability.