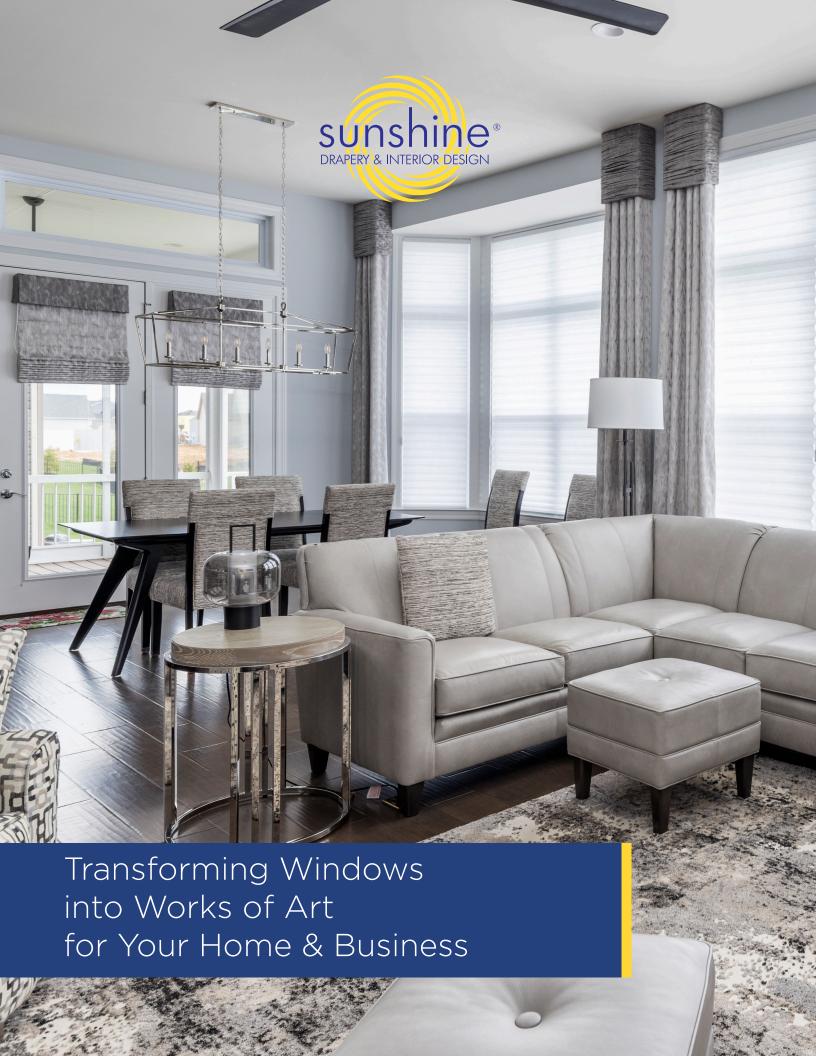

# Draperies

- Choose from an assortment of styles, colors, patterns, and fabric textures.
- Drapery lining is critical to any custom look. If room darkening is important, we can add a blackout liner.
- Mix and match with other window coverings; drapery panels pair well with shades and blinds.