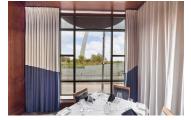

- Choose from an assortment of styles, colors, patterns, and fabric textures.
- Drapery lining is critical to any custom look. If room darkening is important, we can add a blackout liner.
- Mix and match with other window coverings; drapery panels pair well with shades and blinds.