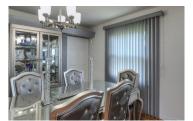

- Choose from an assortment of styles, colors, patterns, and fabric textures.
- Drapery lining is critical to any custom look. If room darkening is important, we can add a blackout liner.
- Mix and match with other window coverings; drapery panels pair well with shades and blinds.

# Draperies