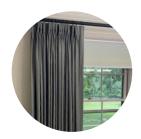

# Draperies

- Choose from an assortment of styles, colors, patterns, and fabric textures.
- Drapery lining is critical to any custom look. If room darkening is important, we can add a blackout liner.
- Mix and match with other window coverings; drapery panels pair well with shades and blinds.