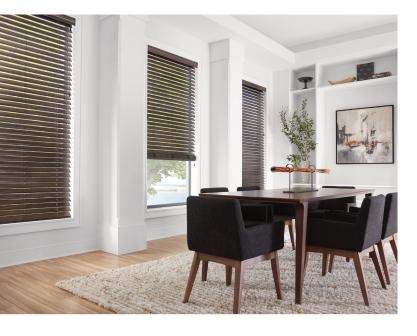

## Blinds

- A window covering that always stays in style.
- Add more light to a room. Blinds let users open the slats or close the slats to control privacy and light control.
- Design with faux wood or rustic, natural wood and embrace sustainability.